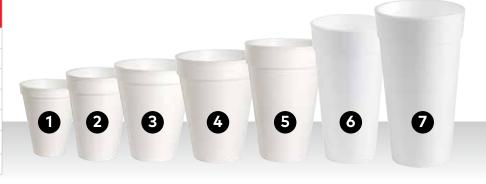

## Cup to Cup

|   | Item No. | Product    | Quantity   |
|---|----------|------------|------------|
| 1 | GJO58550 | 8 oz. Cup  | 1000 EA/CT |
| 2 | GJO58551 | 10 oz. Cup | 1000 EA/CT |
| 3 | GJO58552 | 12 oz. Cup | 1000 EA/CT |
| 4 | GJO58553 | 14 oz. Cup | 1000 EA/CT |
| 5 | GJO58554 | 16 oz. Cup | 500 EA/CT  |
| 6 | GJO25250 | 20 oz. Cup | 500 EA/CT  |
| 7 | GJO25251 | 24 oz. Cup | 300 EA/CT  |